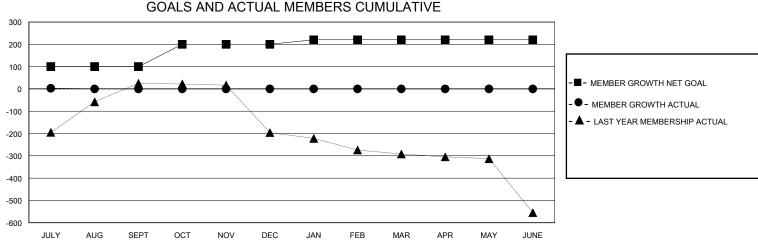

## District 321C2

Results as of: 7/31/2024

| GMT:                         |               |           | GMT CA        |                              |                        |                         |                                                    |  |
|------------------------------|---------------|-----------|---------------|------------------------------|------------------------|-------------------------|----------------------------------------------------|--|
|                              | Club          | s         |               | Members                      |                        |                         |                                                    |  |
| RESULTS FOR 2024-2025        |               |           |               | RESULTS FOR 2024-2025        |                        |                         |                                                    |  |
| QUARTER                      | NEW CLUB GOAL | NEW CLUBS | DROPPED CLUBS | QUARTER MEMI                 | BER GROWTH NET<br>GOAL | MEMBER GROWTH<br>ACTUAL | DROPPED<br>MEMBERS ACTUAL<br>(including transfers) |  |
| JULY/AUG/SEPT<br>OCT/NOV/DEC | 2<br>0<br>2   | 0<br>0    | 0<br>0<br>0   | JULY/AUG/SEPT<br>OCT/NOV/DEC | 100<br>100<br>20       | 80<br>0                 | 57<br>0                                            |  |
| JAN/FEB/MAR<br>APR/MAY/JUNE  | 0             | 0         | 0             | JAN/FEB/MAR<br>APR/MAY/JUNE  | 0                      | 0                       | 0                                                  |  |

## 

MAR

APR

MAY

JUNE

| DROPPED CLUBS: 0 |    | 12 CLUBS OF 82 ADDED 1 OR MORE | GENDER DISTRIBUTION             |                |       |
|------------------|----|--------------------------------|---------------------------------|----------------|-------|
|                  |    | NEW MEMBERS                    | MALE                            | 1,705 (67.23%) |       |
|                  |    |                                | FEMALE                          | 831 (32.77%)   |       |
| DROPPED MEMBERS  |    |                                |                                 |                |       |
| DECEASED         | 0  | CLICK HERE FOR CUMULATIVE      | TOTAL FAMILY UNIT MEMBERS       |                | 1,382 |
| CLUB CANCELLED 0 |    | MEMBERSHIP DATA                | FAMILY MEMBERS PAYING HALF DUES |                | 000   |
| OTHER 57         |    |                                |                                 |                | 902   |
| TOTAL            | 57 |                                | 3020                            |                |       |